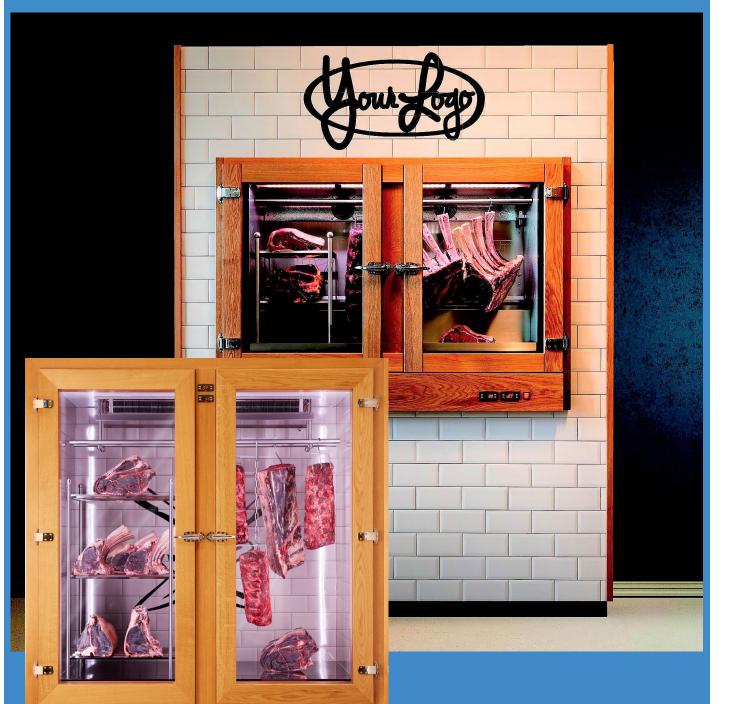

## **CUSTOM / WOOD CABINETS**

customize your cabinet to your own perfection.

### Turning Wood into Something Good. customize measurements, size, position of machinery and more.

**NEW** 

### Alround Transparant Cabinets.

with racks and exterior as desirable.