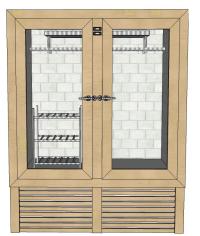

## **CUSTOM / WOOD CABINETS**

customize your cabinet to your own perfection.

### Turning Wood into Something Good. customize measurements, size, position of machinery and more.

**NEW** 