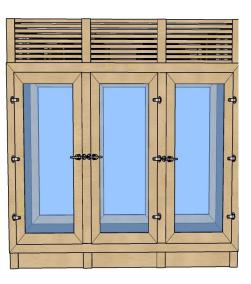

#### VAN WEEL KOELTECHNIEK B.V.

Address: Business: Mobile: E-Mail: Website: Hoofdweg 92 2908 LC - Capelle a/d IJssel NL +31 10 450 30 84 +31 6 518 36 116 info@vanweelkoeltechniek.nl dryagecabinets.eu





# **Custom Cabinets**

Browse to dryagecabinets.eu and get in touch.

## **CUSTOM / WOOD CABINETS**

customize your cabinet to your own perfection.

#### Standard Wooden Cabinet

only standard wooden cabinet available for build-in and standalone.



Height: 1050mm Width: 1810mm Depth: 950mm

**Fully Electronically Controlled** 230 V. | 50 Hz Power Consumption 320 gr. R134A (Natural Refrigerant)

Standard: Stainless Steel Drip Tray Build-in Information: **bit.do/dac2dwm** 

### Turning Wood into Something Good. customize measurements, size, position of machinery and more.

**NEW** 







### Alround Transparant Cabinets.

with racks and exterior as desirable.







# 6 Ы **RYAGECABINETS.** ORE EXAMPLES