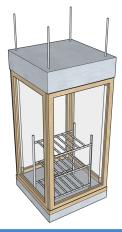

#### Standard Wooden Cabinet

only standard wooden cabinet available for build-in and standalone.

Height: 1050mm Width: 1810mm Depth: 950mm

**Fully Electronically Controlled** 230 V. | 50 Hz Power Consumption 320 gr. R134A (Natural Refrigerant)

Standard: Stainless Steel Drip Tray Build-in Information: **bit.do/dac2dwm** 